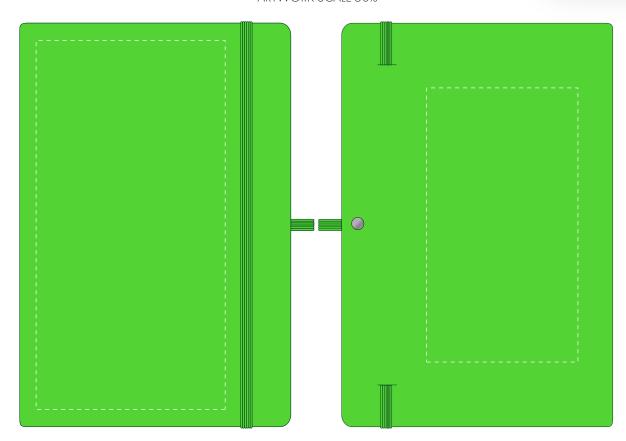

## **PANTONE REFERENCE(S)**

ARTWORK SCALE 50%

CENTRED TO PRINT AREACENTRED TO NOTEBOOK

The dashed line is to demonstrate print area and will not appear on your printed item

ARTWORK SCALE 100%

Max print area: 145mm x 80mm

ARTWORK SCALE 100%

Max print area: 195mm x 100mm