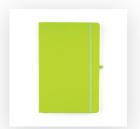

Your Ref:

Our Ref:

Quantity:

Product Code: QS3345

Version: 1

Product Colour:NEON GREEN

## PRODUCT INFO: DUE TO THE NATURE OF THE PRODUCT THE PRINT POSITION MAY VARY BY 2 - 3 MM

We stock this item in the following colours